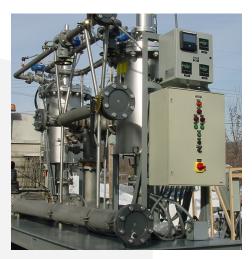

Pump and Filtration Package Design -Build: 100 HP, 500 GPM @ 225 PSI

Laboratory Test System Developed To Test Commercial Filtration Units

ASME SECTION VIII Div 1. pressure vessel design