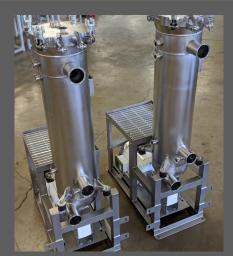

Pump and Filtration Package Design -Build: 100 HP, 500 GPM @ 225 PSI

Laboratory Test System Developed To Test Commercial Filtration Units

ASME SECTION VIII Div 1. pressure vessel design